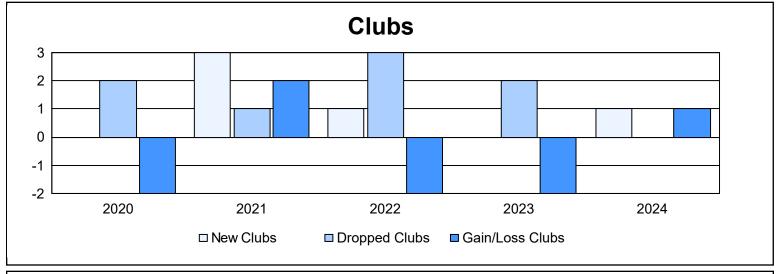

District F 4 As of June 2024 Cumulative

| Year      | New<br>Clubs | Dropped<br>Clubs | Gain/<br>Loss<br>Clubs | New<br>Members | Charter<br>Members | Reinstate<br>Members | Transfer<br>Members | Total<br>Member<br>Added | Total<br>Members<br>Dropped | Gain/<br>Loss<br>Members |
|-----------|--------------|------------------|------------------------|----------------|--------------------|----------------------|---------------------|--------------------------|-----------------------------|--------------------------|
| 2019-2020 | 0            | 2                | -2                     | 37             | 3                  | 6                    | 5                   | 51                       | 175                         | -124                     |
| 2020-2021 | 3            | 1                | 2                      | 100            | 73                 | 19                   | 1                   | 193                      | 163                         | 30                       |
| 2021-2022 | 1            | 3                | -2                     | 175            | 24                 | 9                    | 3                   | 211                      | 149                         | 62                       |
| 2022-2023 | 0            | 2                | -2                     | 110            | 2                  | 5                    | 1                   | 118                      | 193                         | -75                      |
| 2023-2024 | 1            | 0                | 1                      | 95             | 28                 | 28                   | 0                   | 151                      | 147                         | 4                        |
| Average   | 1            | 2                | -1                     | 103            | 26                 | 13                   | 2                   | 145                      | 165                         | -21                      |